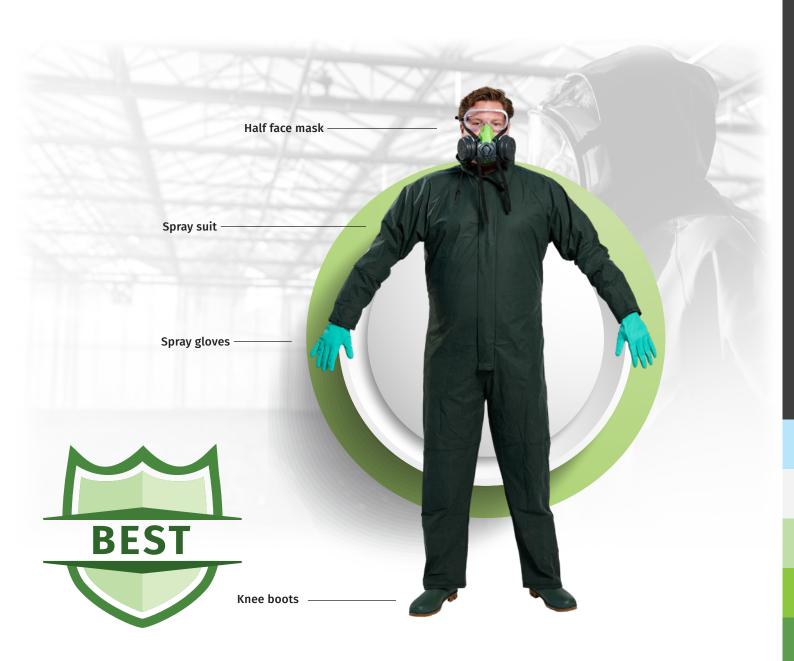

This label covers the highest quality personal protective equipment, excellent for use in a variety of environments.

The glasses and masks, both half and full face masks, are easily adjustable and available in different designs depending on the work situation. The non-standard suits are available in two thicknesses, the spray glove also comes in two versions and the PVC boot is lined and has a PVC nitrile outer sole with large studs.