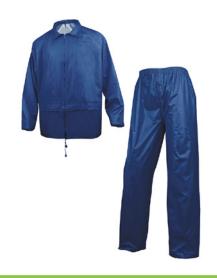

#### Rain suit (unstandardized) 73.11424.21

This spray suit has just a little better quality than option 2, it is also a bit thicker in terms of material. Available in sizes S to XXXL.