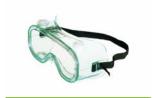

## Safety glasses 52,12,1058

These glasses have a comfortable headband that stays in place. The headband can also be easily adjusted. The frame is transparent and completely closed.