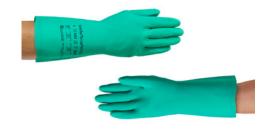

# Spray glove 76.60.1016

These spray gloves have a length of 27 centimeters and are made of PVC, the exterior has a smooth finish.