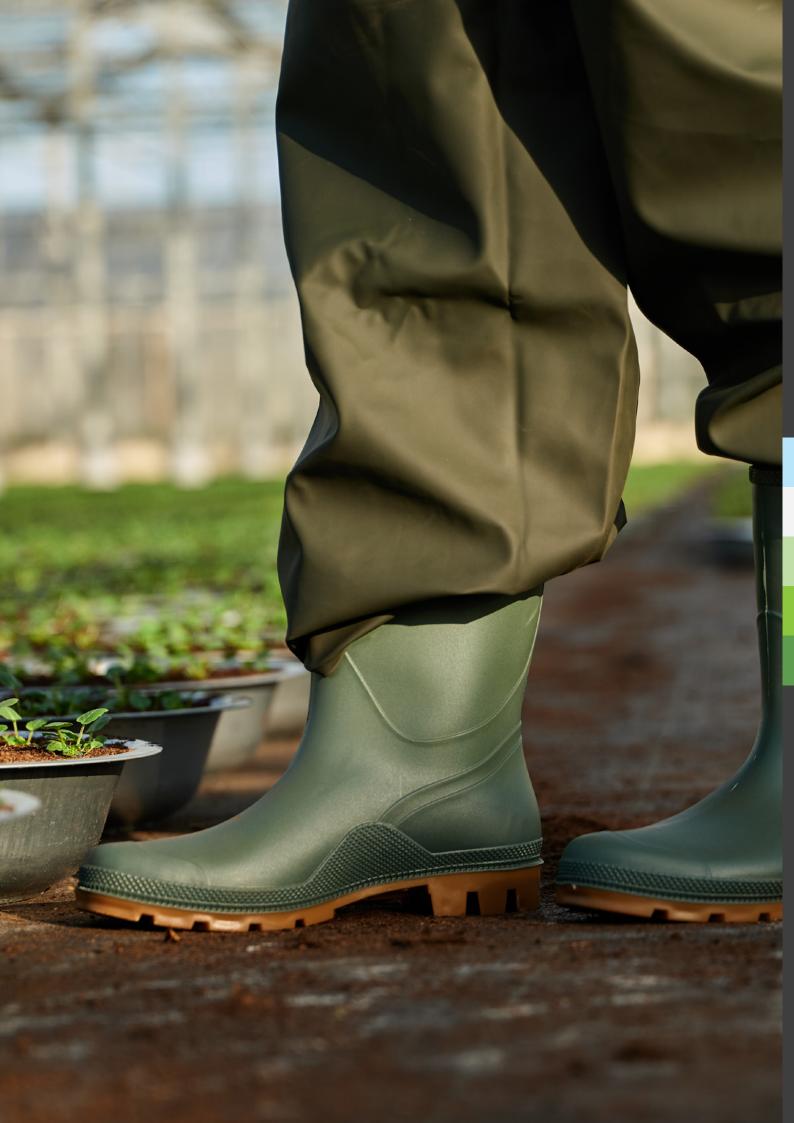

### **Knee boots**

77.11424.15

This boots are made of PVC, has a polyester lining and the outsole is made of PVC nitrile with big studs.