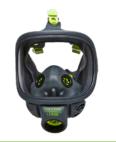

# Full face mask 20.17302.2019

The inside of this mask is made of thermoplastic rubber. The headband has 5 attachment points which gives the mask a good balance. The headband can also easily be removed for cleaning. The visor is made of glass.