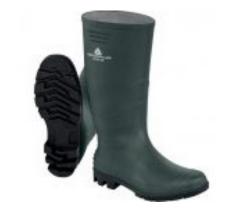

### **Knee boots**

77.11424.15

This boots are made of PVC, has a polyester lining and the outsole is made of PVC nitrile with big studs.