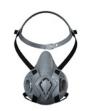

## Half face mask 20.17302.2022

This mask is made of soft thermoplastic rubber and is available in two sizes (s/m or m/l). The main harness is light and quickly adjustable.

Hortus Supplies International Catalog 4