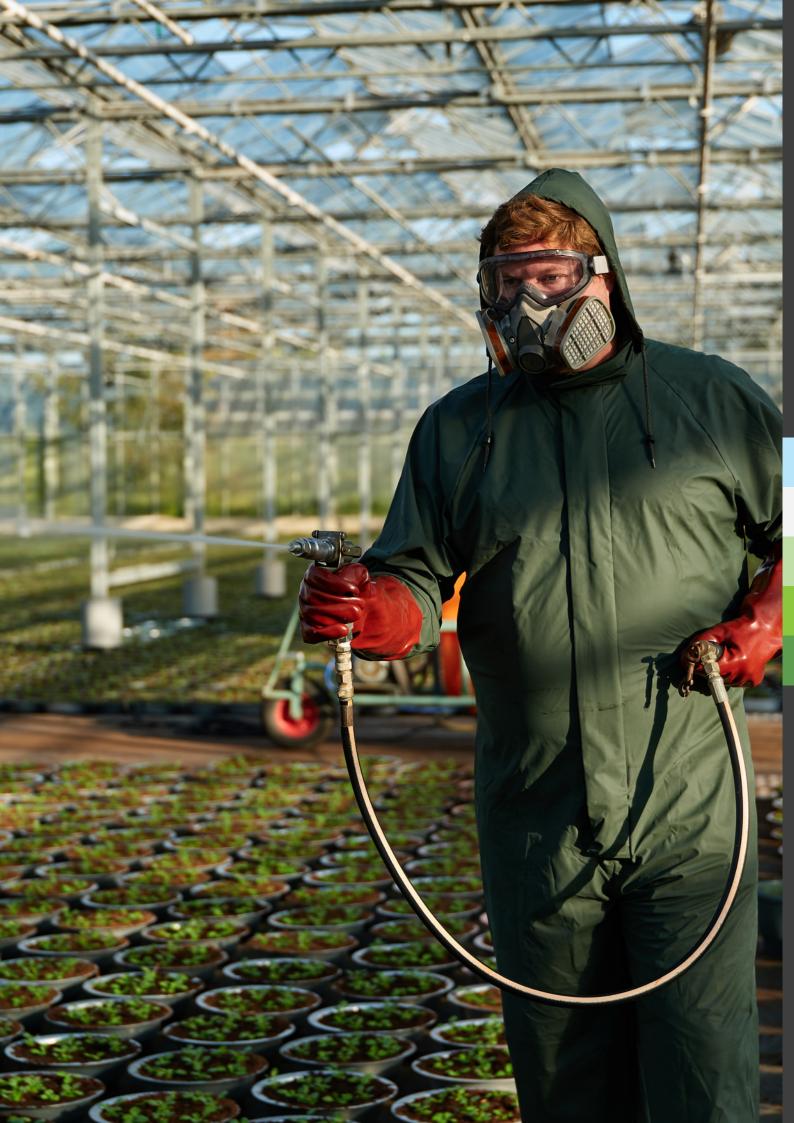

Do you place the highest comfort demands on the personal protective equipment you or your people use? Then choose the Sublime label.

The goggles offer a perfect field of vision and indirect ventilation that is often very welcome in hot or humid conditions. With an optical clarity class 1, wearing comfort is assured. Both masks are lightweight, very comfortable and easy to use and work with the industry's leading filters that protect the wearer from a variety of substances or vapours. The spray overall is the ideal protection against water and chemicals, just like the boots that, thanks to the Nitrile and polymer-enhanced PVC composition. We selected two spray gloves for different uses, both have a good fit and depending on your environment you choose a certain liquid tightness and chemical resistance.

## Safety glasses 52.10.2890.01

With these glasses you have a perfect field of vision. The indirect ventilation provides a pleasant air circulation, comfort and less condensation in hot or humid conditions. These glasses have optical clarity class 1 which means that these glasses can be worn comfortably for a long time.

# Half face mask 20.10.6002

The 3M reusable half mask is economical, easy to maintain, easy to install use and very lightweight. Main harness with support structure for comfortable fit.

# Full face mask 20.10.6102

This reusable full face mask made of silicone rubber is light and comfortable to use.

### Spray overalls 70.89.1023

With this overall you are well protected against chemicals and/or water.