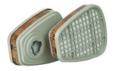

### Gas and vapor filters 40.10.6002.99

These gas and vapor filters protect you against organic vapors (A2).