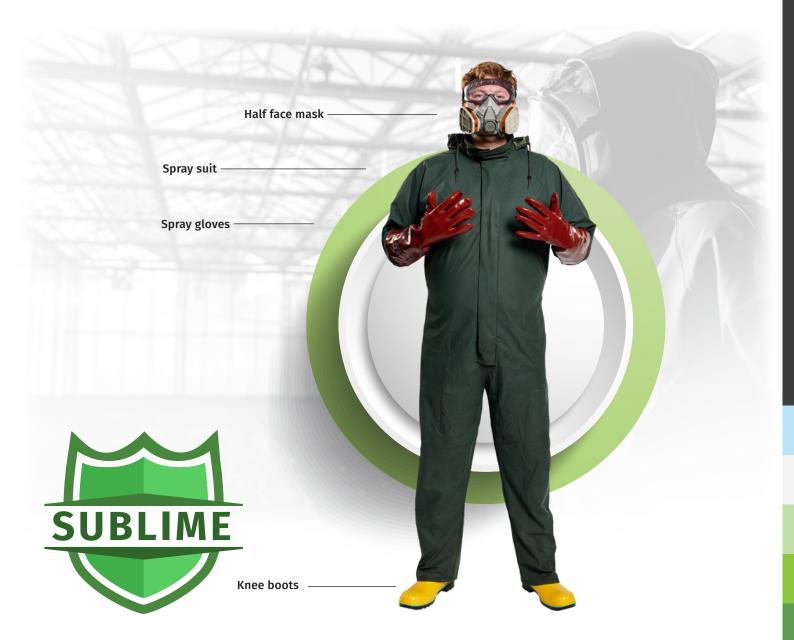

# Half face mask 20.10.6002

The 3M reusable half mask is economical, easy to maintain, easy to install use and very lightweight. Main harness with support structure for comfortable fit.

### Spray overalls 70.89.1023

With this overall you are well protected against chemicals and/or water.

### Spray gloves 76.60.2018

These red gloves are made of PVC and are 45 cm long. The glove is liquid-tight level 2 and chemical resistant.

### Knee boots 77.96.1027N

This safety boot is extra durable due to the wear-resistant sole. Furthermore, the boot protects against chemicals due to the Nitrile and polymer-enhanced PVC composition. These boots are suitable to wear under protective suits (EN943-1 certified).