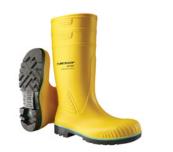

### Knee boots 77.96.1027N

This safety boot is extra durable due to the wear-resistant sole. Furthermore, the boot protects against chemicals due to the Nitrile and polymer-enhanced PVC composition. These boots are suitable to wear under protective suits (EN943-1 certified).