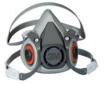

# Half face mask 20.10.6002

The 3M reusable half mask is economical, easy to maintain, easy to install use and very lightweight. Main harness with support structure for comfortable fit.