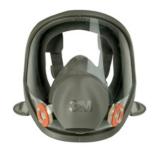

# Full face mask 20.10.6102

This reusable full face mask made of silicone rubber is light and comfortable to use.