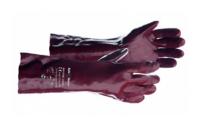

### Spray gloves 76.60.2018

These red gloves are made of PVC and are 45 cm long. The glove is liquid-tight level 2 and chemical resistant.